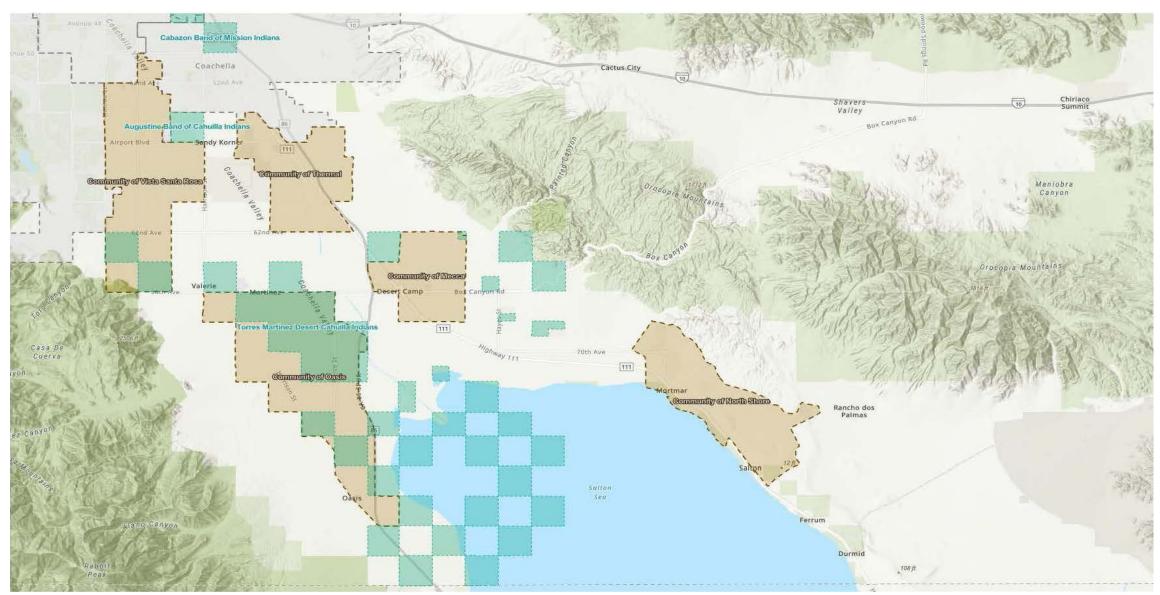

## THERMAL / OASIS COMMUNITY

#### **Thermal**

**21,209** Acres

32 Sq. Miles

Population: 2,865 (2010 Census)

#### <u>Oasis</u>

43,928 Acres

69 Sq. Miles

Population: 6,890 (2010 Census)

#### <u>Total</u>

**65,137 Acres** 

101 Sq. Miles

Population: 9,755