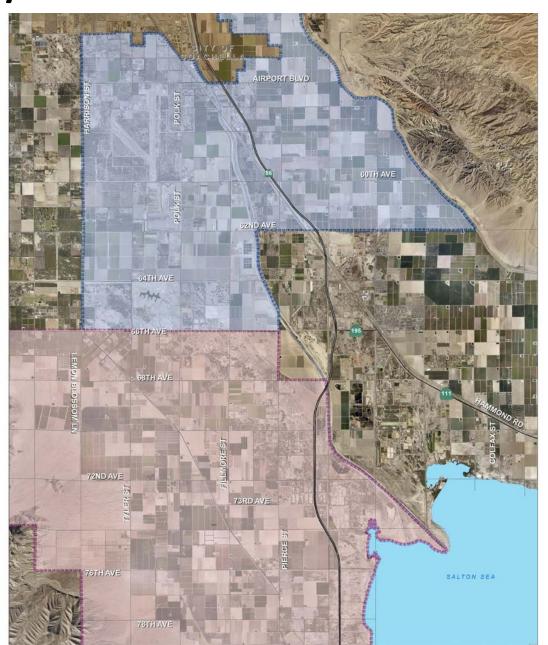

## THERMAL / OASIS COMMUNITY

#### **Thermal**

**21,209** Acres

32 Sq. Miles

Population: 2,865 (2010 Census)

#### <u>Oasis</u>

43,928 Acres

69 Sq. Miles

Population: 6,890 (2010 Census)

#### <u>Total</u>

**65,137 Acres** 

101 Sq. Miles

Population: 9,755